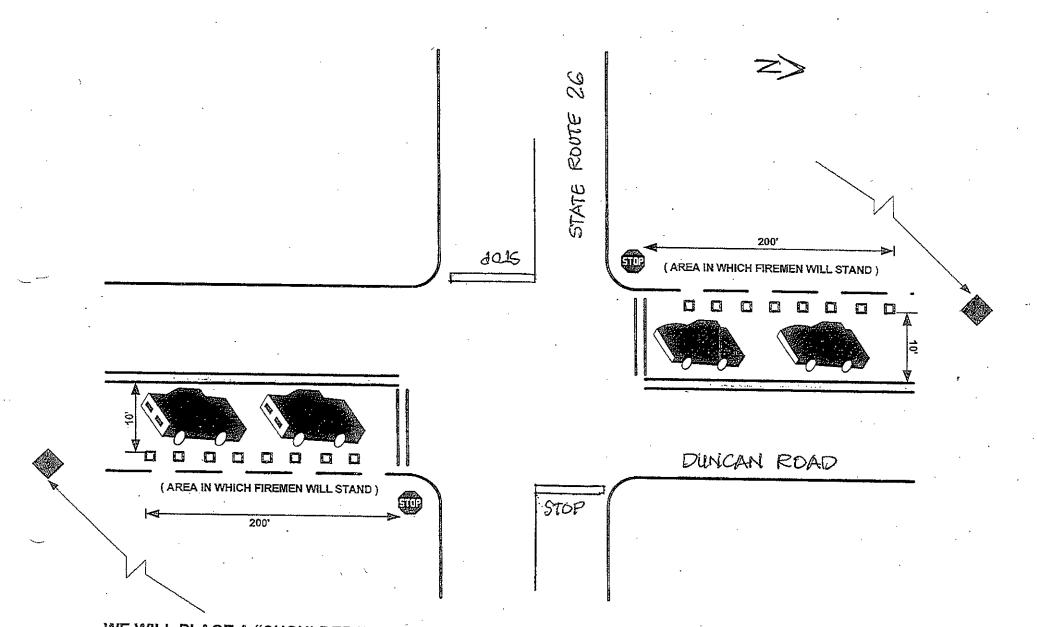

#### Location:

BOTH SIDES OF DUNCAN RD. @ HWY. 26

In compliance with your request of  $\underline{03/28/2016}$ , permission is hereby granted to do work in County right-of-way as shown on attached application and subject to all the terms, conditions and restrictions written below or printed as general or special provisions on any part of this form. See reverse side and attached sheet, if any.

#### Special Comments:

Traffic Control per MUTCD\*\*\*\* One Day Event on May 7, 2016 for Fill the Boot Drive for the Firefighters Burn Institute\*\*\*\*

FORMS:

Est. Permit Fee: \$0.00

WHITE-PermitteeGOLDENROD-PWD Central FileYELLOW-Field InspectionPINK-Permit Section

### PLEASE PRINT:

| Date 3/24/16                                                                                   | OFFICE USE ONLY                                                                                                                                                              |  |  |  |  |  |
|------------------------------------------------------------------------------------------------|------------------------------------------------------------------------------------------------------------------------------------------------------------------------------|--|--|--|--|--|
| To: San Joaquin County<br>Department of Public Works                                           | JOB # REF #<br>APN CR #                                                                                                                                                      |  |  |  |  |  |
| Linden-Peters Fire District<br>(Applicant Name)                                                | EXP. DATE 5/7/16<br>VALID 5/7/16 TO 5/7/16 DRIVEWAYS:<br>STREET DUNCAN RD. *                                                                                                 |  |  |  |  |  |
| 17725 F. Hwy 26<br>(Mailing Address)                                                           | AREA <u>LIMDEN</u> QUAD <u>NE</u> *<br>TYPE <u>TRAFIC CONTROL DEVICES</u> *<br>FORMS                                                                                         |  |  |  |  |  |
| Linden CA 95236<br>(City, State, Zip Code)                                                     | NOTES<br>* Traffic Control Devices + Boot Drive<br>Within County Eight-of-way Coly                                                                                           |  |  |  |  |  |
| (209) 887-3710<br>(Area Code - Telephone Number)                                               |                                                                                                                                                                              |  |  |  |  |  |
| Sketch (Detailed plans may be submitted)                                                       |                                                                                                                                                                              |  |  |  |  |  |
|                                                                                                | •.                                                                                                                                                                           |  |  |  |  |  |
|                                                                                                |                                                                                                                                                                              |  |  |  |  |  |
|                                                                                                |                                                                                                                                                                              |  |  |  |  |  |
|                                                                                                |                                                                                                                                                                              |  |  |  |  |  |
|                                                                                                | nstruct and/or otherwise encroach on County Highway Right-of-Way on<br>approximately <u>Duncan にん</u> feet/mile<br>, by performing the following work (description of work): |  |  |  |  |  |
| Collecting donations to benefic<br>Firefighters will be collecting<br>of Hury 26 and Duncen Ri | + the Fire-Sighters Burn Institute.<br>2 donations from the Shoulder<br>3. at a four way stop                                                                                |  |  |  |  |  |
| Work will commence on or about May 7th, 2                                                      | Olle for approximately days.                                                                                                                                                 |  |  |  |  |  |

Signature of Applicant - Title V

3/24/16 Date

EXPUB-SV,WKMASTER.PSIENCROACHMENT PERMIT APPLICATION.DOC (01/08)

WE WILL PLACE A "SHOULDER WORK AHEAD" SIGN IN BOTH, NORTHBOUND AND SOUTHBOUND DIRECTIONS, APPROXIMATELY 500' PRIOR TO THE INTERSECTION