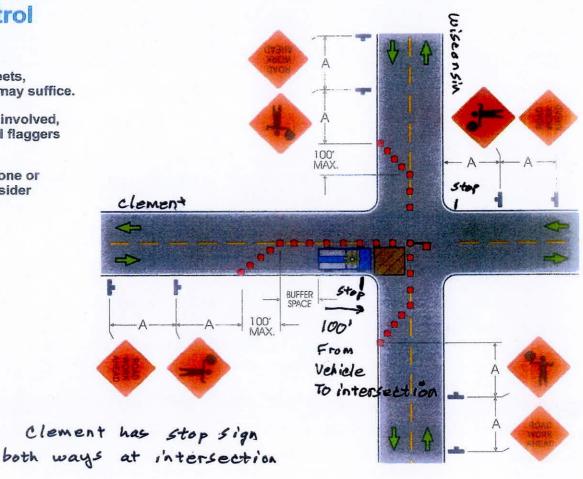

## UTA-8 Lane Closure at Corner of Intersection, Flagger Control

- For low traffic volume and intersecting two-lane streets, one flagger positioned in the center of intersection may suffice.
- For high traffic volume or when a four lane street is involved, additional signs (i.e. PREPARE TO STOP), additional flaggers or law enforcement personnel may be used.
- The situation depicted can be simplified by closing one or more of the approaches. If this cannot be done, consider diverting traffic to other roads or streets.
- Flashing warning lights may be used to call attention to the advance warning signs.

| SIGN SPACING           | DISTANCE |  |
|------------------------|----------|--|
| ROAD TYPE              | A        |  |
| Urban - 25 MPH or less | 200'     |  |
| Urban - 30 MPH or more | 350'     |  |
| Rural                  | 500'     |  |
| Expressway/Freeway     | 1000'    |  |

TABLE 1 for Buffer Length (page 26)

wisconsin does not stop at intersection

 TABLE 4 for "L" & Channelizer (cones, etc.) Quantity (page 28)

Pm 3117020B

NOTE: LOCAL REGULATIONS MAY VARY.
PGEFM1A

© Copyright 2002 InCom, Inc. All rights reserved.