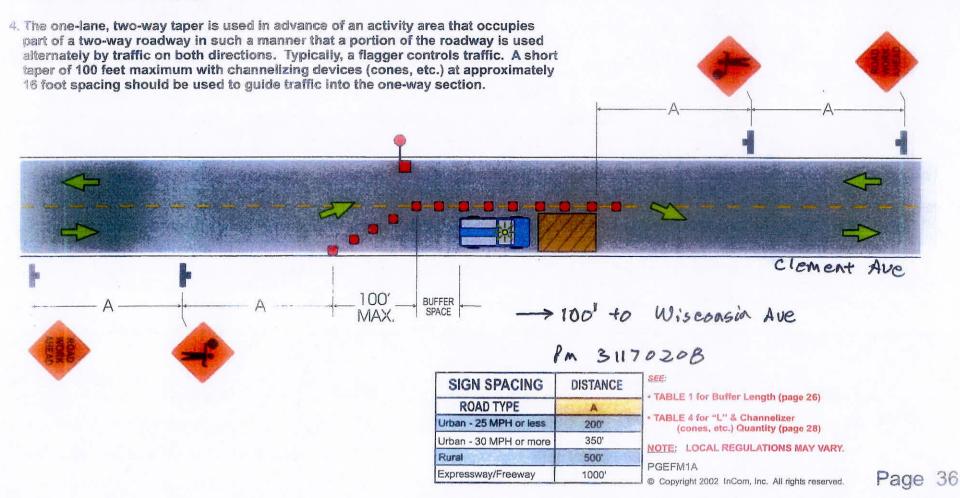

- The traffic control procedure shown is appropriate only for low-speed, low-volume streets/roads where traffic cannot regulate itself due to visibility, conditions, volume, etc.
- A single flagger can regulate traffic when volumes are low and the length of the work space is short, thus enabling drivers to readily see the roadway beyond.
- 3. Flashing warning lights and/or flags may be used to call attention to the advance warning signs.

| SIGN SPACING           | DISTANCE |  |
|------------------------|----------|--|
| ROAD TYPE              | A        |  |
| Urban - 25 MPH or less | 200'     |  |
| Urban - 30 MPH or more | 350'     |  |
| Rural                  | 500'     |  |
| Expressway/Freeway     | 1000'    |  |

TABLE 1 for Buffer Length (page 26)

wisconsin does not stop at intersection

 TABLE 4 for "L" & Channelizer (cones, etc.) Quantity (page 28)

Pm 3117020B

NOTE: LOCAL REGULATIONS MAY VARY.
PGEFM1A

© Copyright 2002 InCom, Inc. All rights reserved.