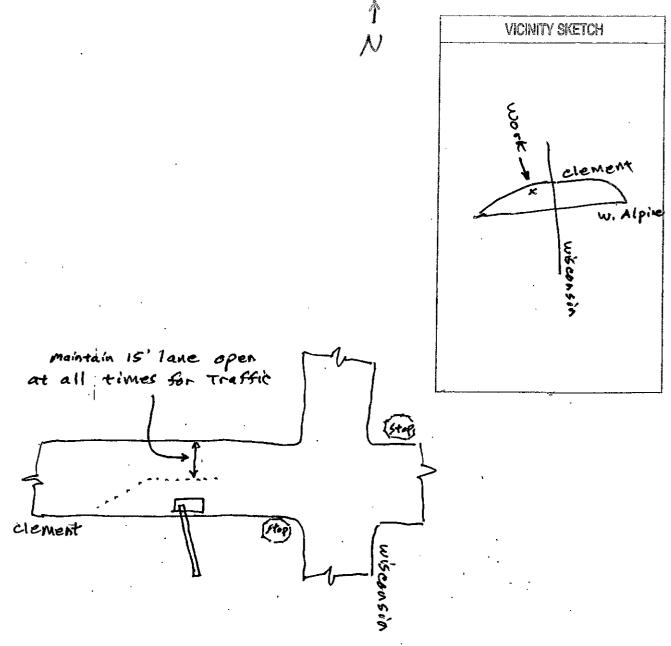

crane set.

wide residential street w/No centerline allows 15' traffic lane to remain open at all times.

LEGEND

---- ROW. LINE
----- EDGE OF
PAVEMENT

| ST: ADAM VOGELAAR DE: UPV: EP: | PERMIT SKETCH REPLACE DETERIORATED POLE rear of 3412 clement, stockton | CO:<br>SD:<br>NOTIF:<br>OTHER:<br>SHT: 1 OF 1 SI | EETS |
|--------------------------------|------------------------------------------------------------------------|--------------------------------------------------|------|
| LNR: CALE: DATE: DGCE          | PACIFIC GAS AND ELECTRIC COMPANY                                       | · · · · · · · · · · · · · · · · · · ·            | REV. |

Trench excavations for service connections will not be permitted within ten feet (10') of pavement centerline unless otherwise approved by the Director. Surface of trench patches shall match in kind and be smooth and even with that of abutting surface. Special attention shall be given to depth of utilities through roadside area in anticipation of future drainage facilities, road profile and/or frontage development. All underground utility facilities are to be established and accurately dimensioned on sketches from surveyed centerline of road right of way, or from right of way (border) lines.

The jobsite shall be kept in a safe condition at all times by the daily removal of any excess dirt or debris which might be a hazard to either pedestrian or automobile traffic. All necessary traffic convenience and warning devices and personnel shall be provided, placed and maintained by and at the sole expense of the Permittee in accordance with the latest edition of the CALTRANS Manual of Traffic Control.