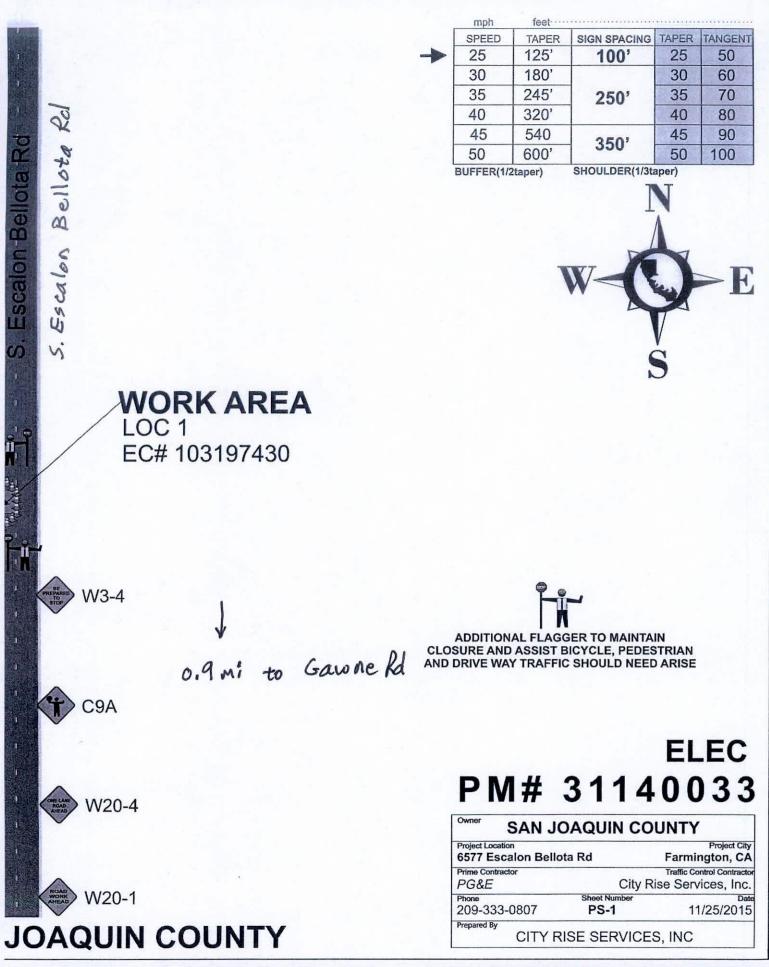

#### Pole Replacement Location:

W/S OF ESCALON-BELLOTA RD. 1 MILE N/O GAWNE RD.

In compliance with your request of  $\underline{03/08/2016}$ , permission is hereby granted to do work in County right-of-way as shown on attached application and subject to all the terms, conditions and restrictions written below or printed as general or special provisions on any part of this form. See reverse side and attached sheet, if any.

# NOT TO SCALE

HOURS OF WORK SHALL BE DETERMINED BY SAM

W20-1

W20-4 🔇

C9A

W3-4 (