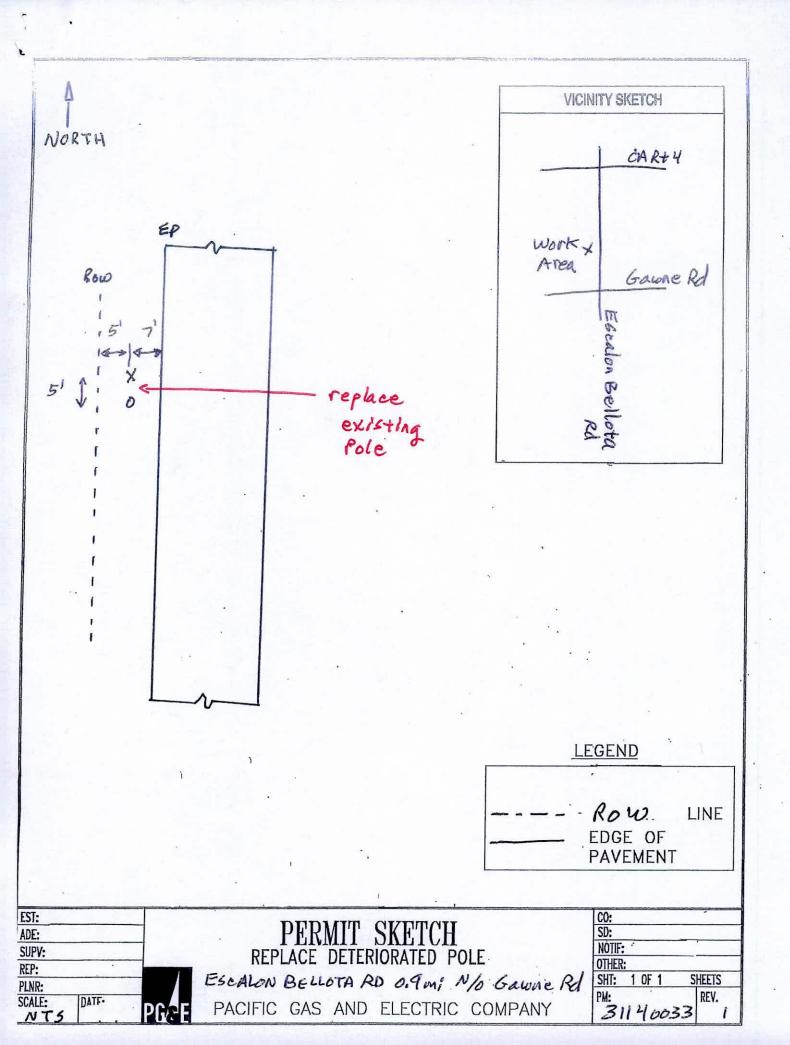

#### Pole Replacement Location:

W/S OF ESCALON-BELLOTA RD. 1 MILE N/O GAWNE RD.

In compliance with your request of  $\underline{03/08/2016}$ , permission is hereby granted to do work in County right-of-way as shown on attached application and subject to all the terms, conditions and restrictions written below or printed as general or special provisions on any part of this form. See reverse side and attached sheet, if any.

Trench excavations for service connections will not be permitted within ten feet (10') of pavement centerline unless otherwise approved by the Director. Surface of trench patches shall match in kind and be smooth and even with that of abutting surface. Special attention shall be given to depth of utilities through roadside area in anticipation of future drainage facilities, road profile and/or frontage development. All underground utility facilities are to be established and accurately dimensioned on sketches from surveyed centerline of road right of way, or from right of way (border) lines.