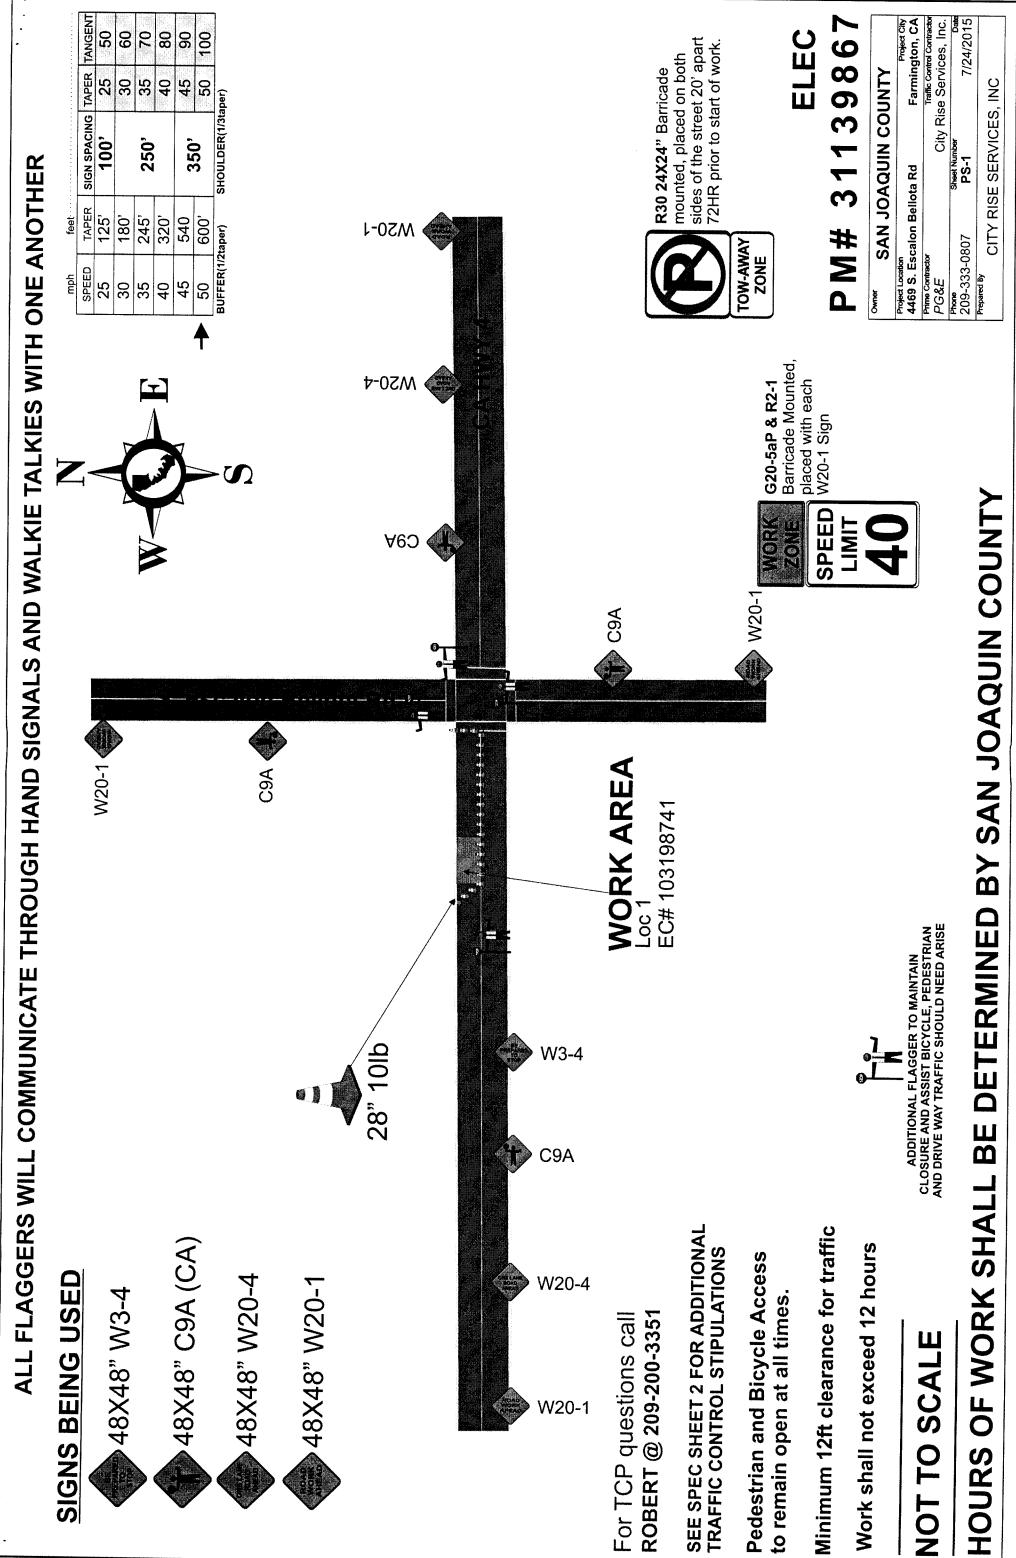

ROBERT @ 209-200-3351

to remain open at all times.

Work shall not exceed 12 hours

| ATIONS AND REQUIREMENTS THAT MUST BE FOLLOWED AT ALL TIMES<br>AY ACCESS SHALL REMAIN OPEN OR ACCESSIBLE AT ALL TIMES                                                                                                                                                                                                                |
|-------------------------------------------------------------------------------------------------------------------------------------------------------------------------------------------------------------------------------------------------------------------------------------------------------------------------------------|
| meet or exceed CA MUTCD 2014 specifications as well as conform to hours of work set                                                                                                                                                                                                                                                 |
| baching upon sidewalk access OR pedestrian safety shall have the latest CA MUTCD 2014 Edition,<br>idewalk closure detour detail in place to ensure pedestrian and public safety.<br>time have a minimum 4 feet wide area of travel.                                                                                                 |
| TCP are the minimum allowed on project, field conditions may change requiring further traffic safety<br>son to ensure safety of traveling public, pedestrians as well as work forces.                                                                                                                                               |
| / will be made immediately to ensure a safe environment for all parties.<br>Phicles and personnel must be suited for the purpose intended as well as meet or exceed latest CA MUTCD<br>ffic Control requirements as well as County requirements.                                                                                    |
| d when no longer required.<br>I and all intersections shall be flagged when required as shown on plans.<br>ncroaches on the hours of darkness all road work ahead signs shall have a flashing beacon, light towers will<br>rk areas and all other latest CA MUTCD 2014 Edition, Temporary Traffic Control requirements shall be met |
| OF SIGNS, TAPER AND TANGENTS WILL BE SPACED AS PER TABLE HAS SET FORTH AS GOVERNED BY                                                                                                                                                                                                                                               |
| t or exceed latest CA MUTCD 2014 Edition, Temporary Traffic Control. All signs shall be high intensity night<br>up signs. All signs shall have a minimum of 2, 18" day time flags attached to sign stands during day time<br>and 12" 12v beacons for night time work.                                                               |
| st CA MUTCD 2014 Edition, Temporary Traffic Control, as well as allowing for 18" to 7' height for signs and                                                                                                                                                                                                                         |
| ictated by the County specified lane closure charts or as directed by the County Inspector.<br>never be less than 12' in width. Closures and excavation not to exceed what forces expect to excavate per                                                                                                                            |
| ed until safe for public use. All open trenches must be plated or backfilled prior to public usage.<br>t have a valid USA dig tag with corresponding dig ticket number. Proof must be carried with the excavating forces                                                                                                            |
|                                                                                                                                                                                                                                                                                                                                     |

# CLOSURE STIPULA DRIVEWA

- All lane closures shall m forth by the County.
- All areas of work when encroa Temporary Traffic Control, side
- Pedestrian traffic shall at all ti
- All open excavation areas sha
- All closures set forth in this T( devices or traffic control perso
  - All changes to ensure safety \
- All traffic control devices, vehi 2014 Edition, Temporary Traffi
  - All Devices shall be removed
- All flaggers shall be certified a
- If work is done at night or enc be used for flaggers and work or exceeded as well.
  - NOT TO SCALE—SPACING OI TRAVEL SPEEDS.
- All traffic devices shall meet c time reflective, 48"x48" roll up hours and if applicable flashir
- Sign stands shall meet latest
  spring equipped for windy col
  - All hours of work shall be dic
- Vehicle path of travel shall ne the daily shift.
  - Roadway shall not be opened
- All areas of excavation must h at all times.