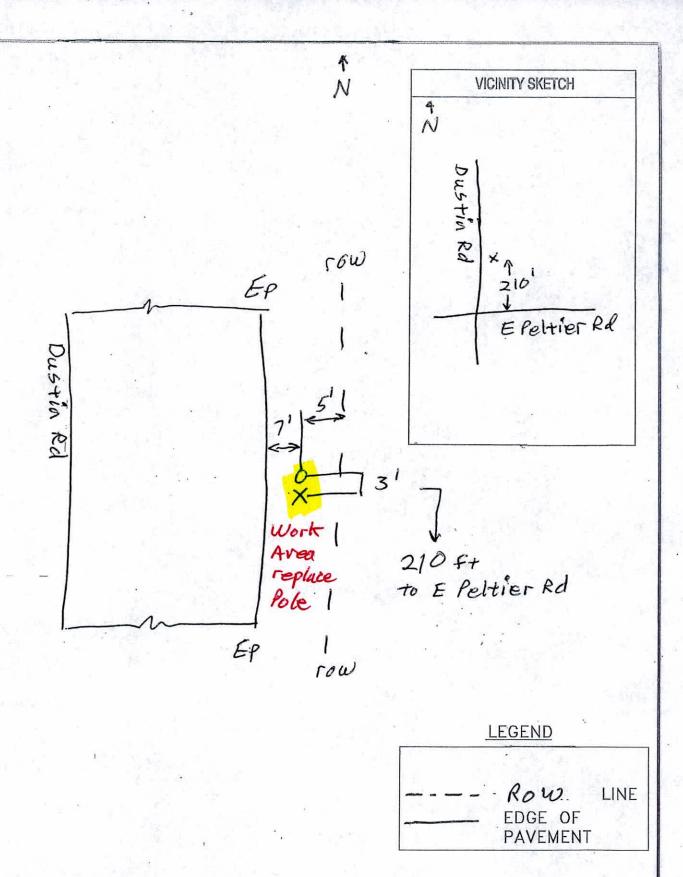

# **ENCROACHMENT PERMIT**

To: PACIFIC GAS & ELECTRIC - STOCKTON

PO BOX 930

STOCKTON, CA 95201

| Encroachment Type: |  |
|--------------------|--|
|                    |  |

Pole Replacement

Location:

E/S OF DUSTIN RD. 210' N/O PELTIER RD.

| EST: ADAM VOGELAAR | DEDUKTE OFFERING                 | CO:                |
|--------------------|----------------------------------|--------------------|
| ADE:               | PERMIT SKETCH                    | SD:                |
| SUPV:              | REPLACE DETERIORATED POLE LODI   | NOTIF:             |
| REP:               |                                  | OTHER:             |
| PLNR:              | Dustin Rd 210' N/o E Peltier     | SHT: 1 OF 1 SHEETS |
| SCALE: DATE P      | PACIFIC GAS AND ELECTRIC COMPANY | PM:<br>31184403 1  |