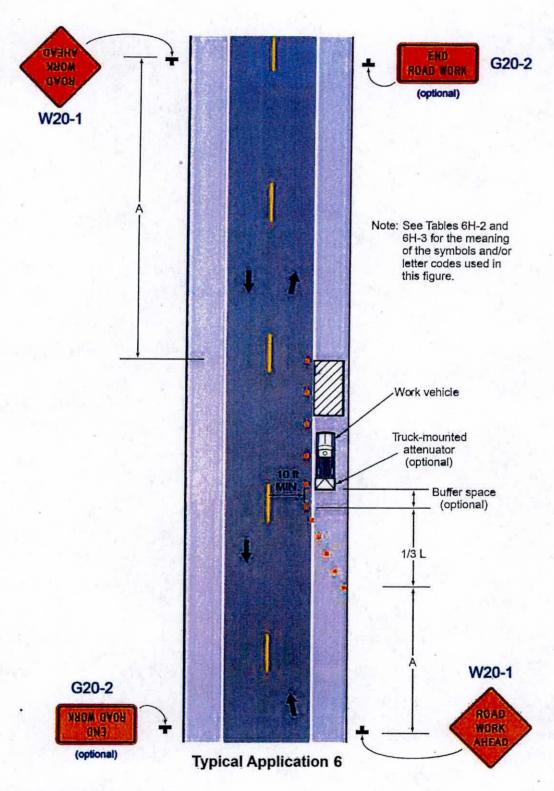

| fee following work (de www.woodb | et/nile) W escription of work):  FIGE RA  days.  agree to do the                |
| Replace' Deteriorated Polar  /ork will commence on or about 7-26-16                          | LODI  A/F  IO  property, or an | proximately, by performing the, by performing the, for approximate a qualified to represent the county and second coun | fee following work (de www.woodb | et/alle) W escription of work):  ridge Rd  days.  agree to do the and approval. |

Figure 6H-6. Shoulder Work with Minor Encroachment (TA-6)



#### GENERAL PROVISIONS

## GOVERNING INSTALLATION OF SUBSURFACE STRUCTURES AND PIPELINES WITHIN COUNTY ROAD RIGHTS-OF-WAY

### PUBLIC CONVENIENCE AND SAFETY:

- Before obstructing any private driveway entrance or County road traveled way with a trench, spoil bank, equipment or other barrier permitted for any prolonged period of time, the Permittee shall notify the known users of the respective thoroughfare(s) involved, and shall provide access for vehicular and pedestrian traffic to and from the road.
  - Unless otherwise permitted, all work shall be conducted in such a manner that no less than one lane of the existing County road traveled way will be maintained open to public traffic during working hours in a smooth and safe riding condition(s). Two lanes shall be open after working ho