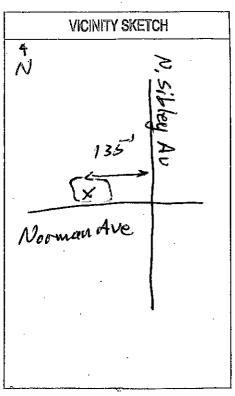

### Location:

N/S OF NORMAN AVE. 135' W/O SIBLEY AVE.

In compliance with your request of <u>08/04/2016</u>, permission is hereby granted to do work in County right-of-way as shown on attached application and subject to all the terms, conditions and restrictions written below or printed as general or special provisions on any part of this form. See reverse side and attached sheet, if any.