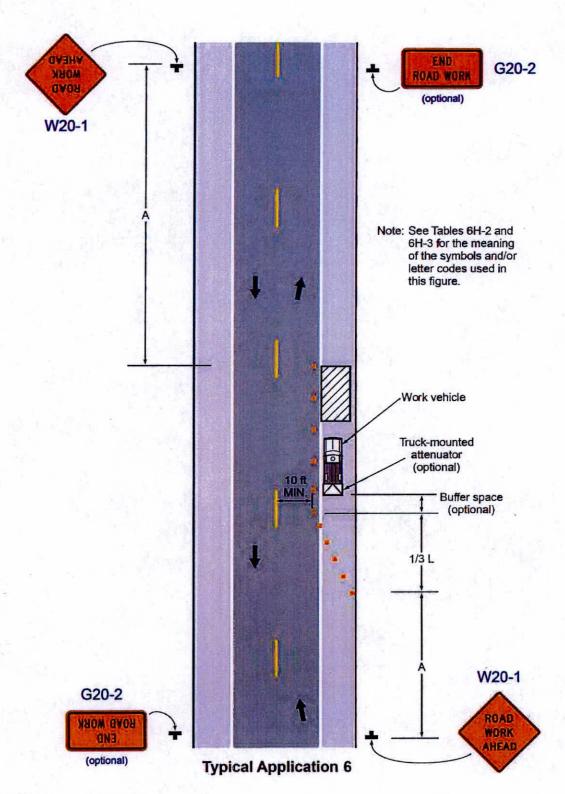

The jobsite shall be kept in a safe condition at all times by the daily removal of any excess dirt or debris which might be a hazard to either pedestrian or automobile traffic. All necessary traffic convenience and warning devices and personnel shall be provided, placed and maintained by and at the sole expense of the Permittee in accordance with the latest edition of the CALTRANS Manual of Traffic Control.

**Special Comments:** 

Traffic Control Per MUTCD\*\*\*\*Work shall not be permitted within the San Joaquin County right-of-way between November 1 and March 31 without prior authorization from the San Joaquin County Field Engineering Division, contact them at (209) 953-7421\*\*\*\*